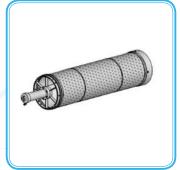

### **SPARES:**

Name Series Application

OdisMatic 852R

Automatic Self Cleaning Screen Filter in places without electricity. Filter is designed specially for high flow rates and liquid containing heavy dirt load due to the large screen area. Industrial waste water. Cooling towers process water. Process water. Water recycling. Municipal sewage. Pre filtration. For various industrial liquids, Sea water and Drinking water. Protection of hydraulic equipments like pumps valves and spraying nozzles.