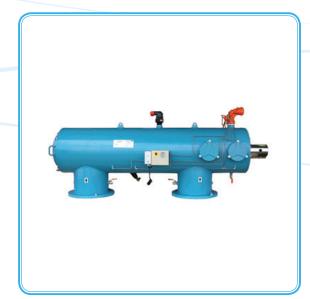

## **ODISMATIC 852R**

Inlet Outlet Filtering Grade Diameter 300 mm / 12" 30 micron 50 micron 350 mm / 14" 400 mm / 16" 80 micron 450 mm / 18" 100 micron 500 mm / 20" 120 micron 150 micron 200 micron 300 micron 400 micron

### **SPARES:**

Name Series Application

OdisMatic 852R

Automatic Self Cleaning Screen Filter in places without electricity. Filter is designed specially for high flow rates and liquid containing heavy dirt load due to the large screen area. Industrial waste water. Cooling towers process water. Process water. Water recycling. Municipal sewage. Pre filtration. For various industrial liquids, Sea water and Drinking water. Protection of hydraulic equipments like pumps valves and spraying nozzles.

Inlet Outlet Diameter
Max Flow Rate
Max Pressure
Min Working Pressure
Filtering Grade
Operation
Control

300 mm / 12" up to 500 mm / 20" 1600 m³/h / 7050 gpm 10 bar (150 psi) 2 bar (30 psi) 30 micron up to 400 microns Automatic Hydraulic, Manual